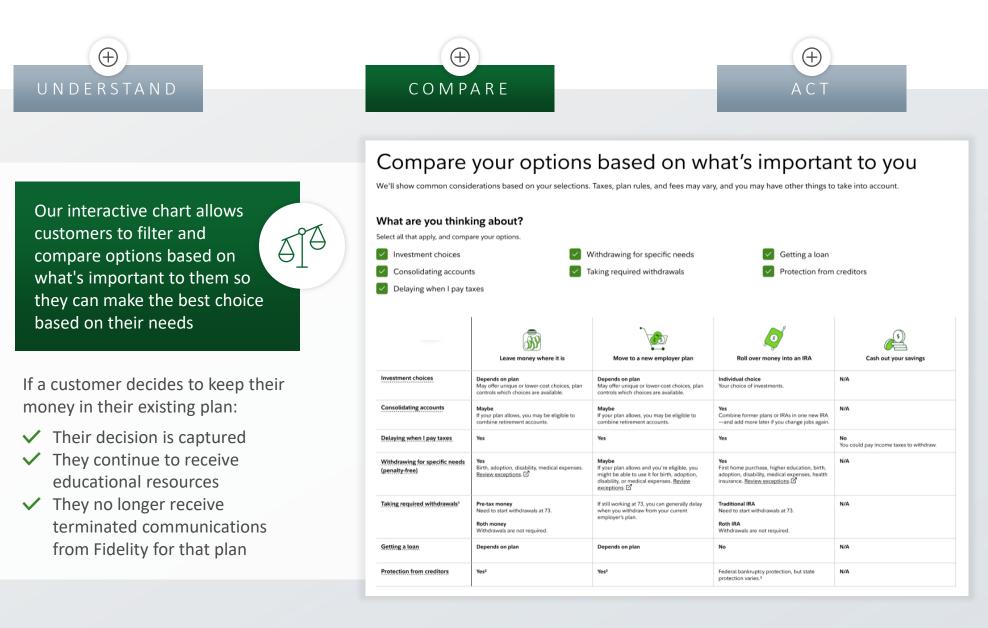

# The NetBenefits<sup>®</sup> guided experience helps employees make informed decisions about their money