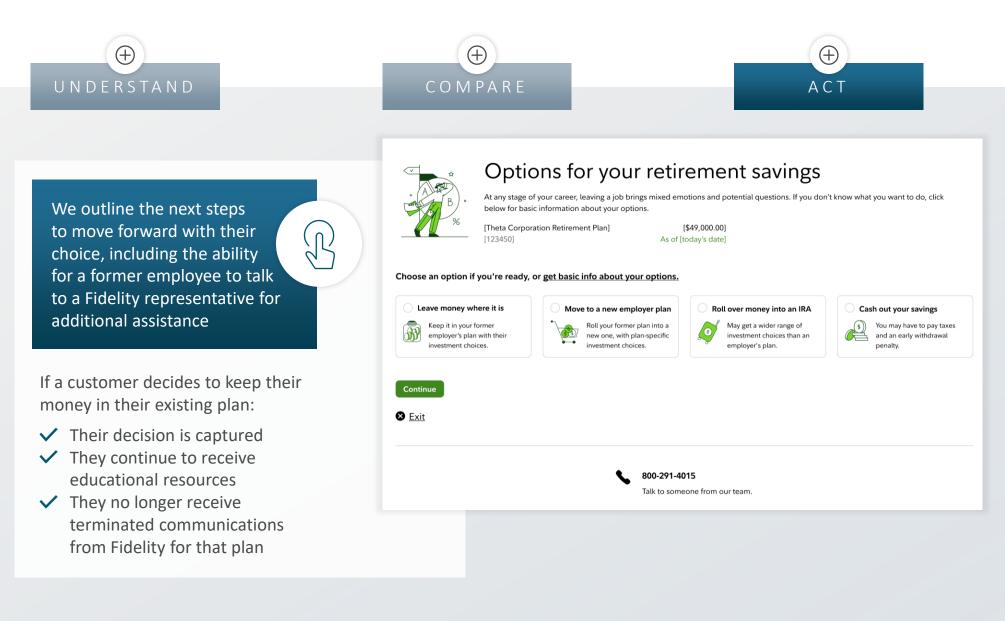

# The NetBenefits<sup>®</sup> guided experience helps employees make informed decisions about their money