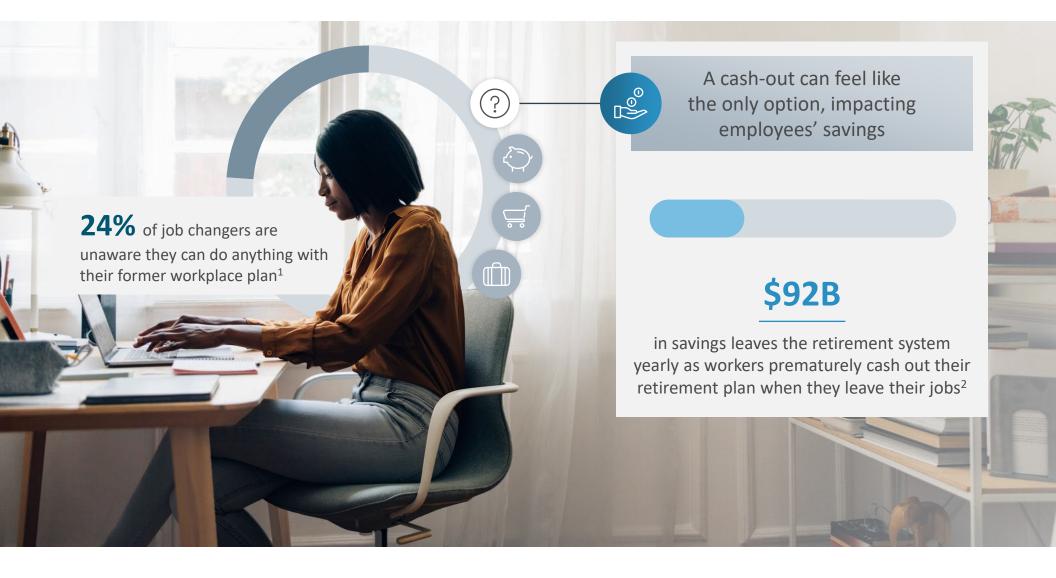

#### When leaving an employer, workers want support with their retirement plan

2